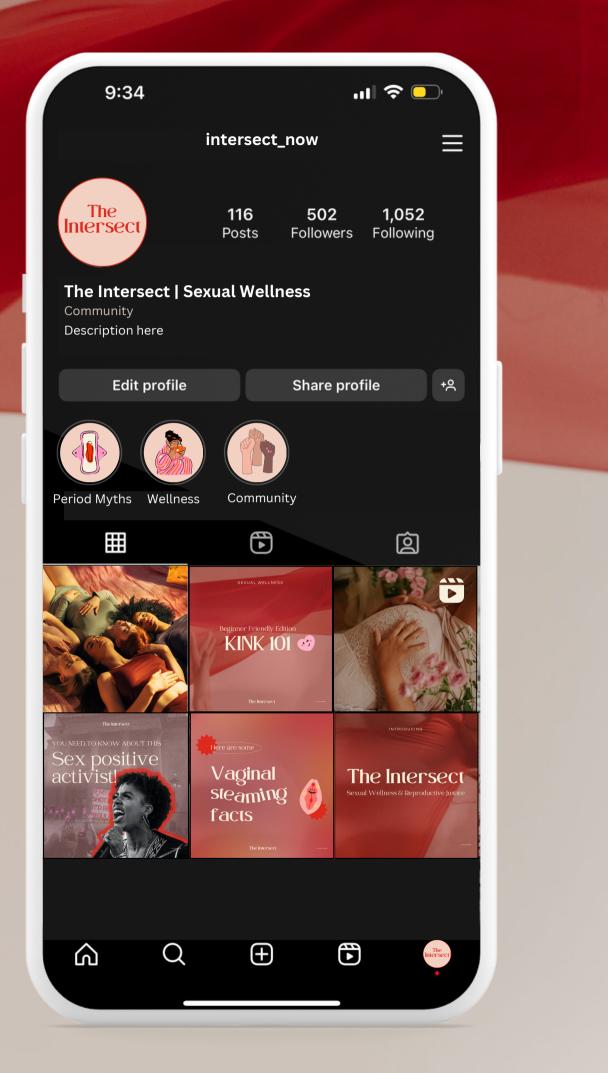

#### Instagram Feed — Mockup + First 6 posts

The Intersect

Beginner Friendly Edition
KINK 101 5

The Intersect

SEXUAL WELLNESS

INTRODUCING

#### The Intersect

Sexual Wellness & Reproductive Justice

Vaginal steaming

Here are some

facts

The Intersect

THE INTERSECT